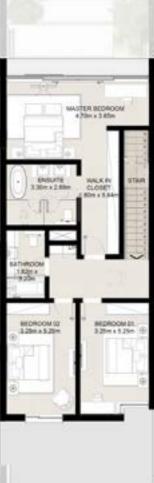

#### Three Level Townhouse

3BR-TYPE-3E-G1-TH+ (3 BEDROOMS + FAMILY)

END UNIT BUA: 350.67 SQM (3775 SQFT) MID UNIT BUA: 342.93 SQM (3691 SQFT)

second floor

田間

Disclaimer: Plans, details and unit orientation included are indicative only and are subject to change by the developer/seller at its sole discretion without notice and/or liability. All images, including features, finishes, furnishings, view and scale are illustrative only. Final areas, orientation, dimensions, layout and materials may differ from those stated.

#### Two Level Townhouse

3BR-TYPE-3E-G1-TH+ (3 BEDROOMS)

END UNIT BUA : 248.63 SQM (2676 SQFT) MID UNIT BUA: 243.22 SQM (2618 SQFT)

ground floor

first floor