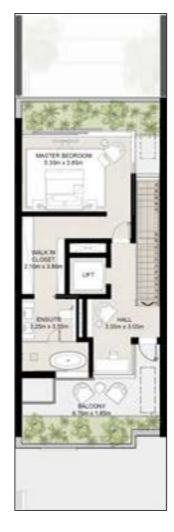

#### Three Level Townhouse

3BR-TYPE-3E-G1-TH+ (3 BEDROOMS + FAMILY)

END UNIT BUA: 350.67 SQM (3775 SQFT) MID UNIT BUA: 342.93 SQM (3691 SQFT)

second floor

田間

Disclaimer: Plans, details and unit orientation included are indicative only and are subject to change by the developer/seller at its sole discretion without notice and/or liability. All images, including features, finishes, furnishings, view and scale are illustrative only. Final areas, orientation, dimensions, layout and materials may differ from those stated.