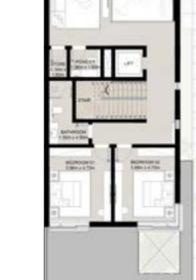

#### Two Level Townhouse

3BR-TYPE-3E-G1-TH+ (3 BEDROOMS)

END UNIT BUA : 248.63 SQM (2676 SQFT) MID UNIT BUA: 243.22 SQM (2618 SQFT)

ground floor

first floor