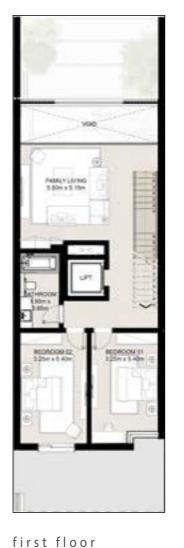

#### Two Level Townhouse

3BR-TYPE-3E-G1-TH+ (3 BEDROOMS)

END UNIT BUA : 248.63 SQM (2676 SQFT) MID UNIT BUA: 243.22 SQM (2618 SQFT)

ground floor

first floor