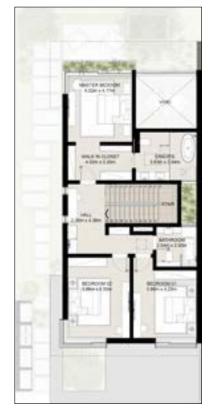

#### Two Level Townhouse

3BR-TYPE-3E-G1-TH+ (3 BEDROOMS)

END UNIT BUA : 248.63 SQM (2676 SQFT) MID UNIT BUA: 243.22 SQM (2618 SQFT)

ground floor

first floor