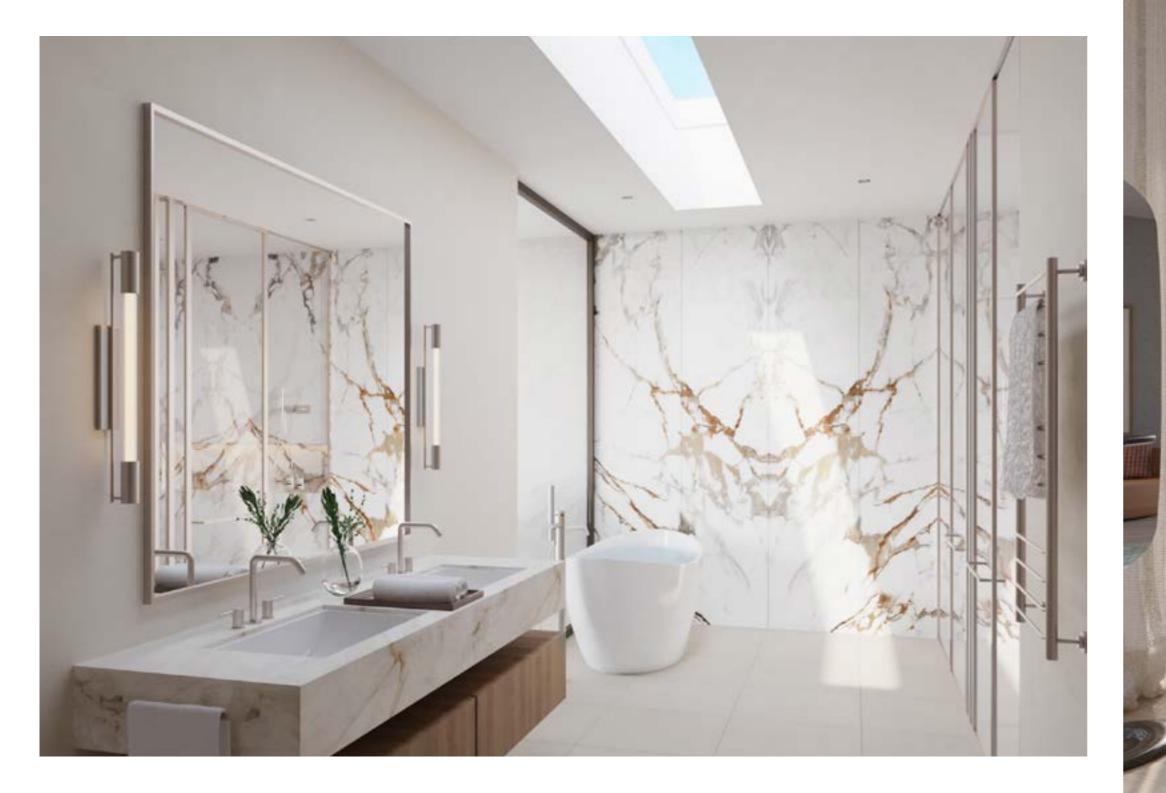

## Where Light & Day Meet

Light, bright and airy design, with glass and heighten ceilings to absorb the daylight throughout.