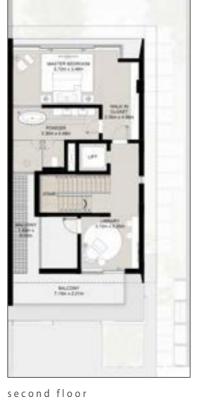

#### Three Level Townhouse

3BR-TYPE-3E-G1-TH+ (3 BEDROOMS + FAMILY)

END UNIT BUA: 350.67 SQM (3775 SQFT) MID UNIT BUA: 342.93 SQM (3691 SQFT)

second floor

田間

Disclaimer: Plans, details and unit orientation included are indicative only and are subject to change by the developer/seller at its sole discretion without notice and/or liability. All images, including features, finishes, furnishings, view and scale are illustrative only. Final areas, orientation, dimensions, layout and materials may differ from those stated.