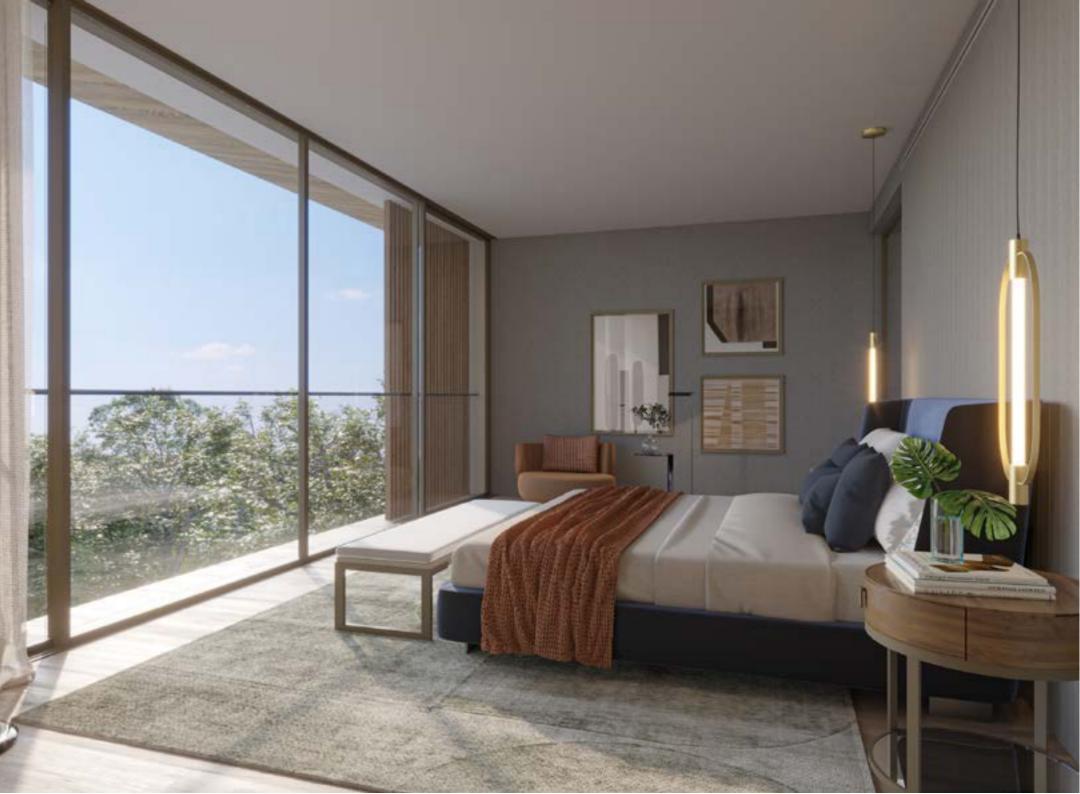

## Where Light & Day Meet

Light, bright and airy design, with glass and heighten ceilings to absorb the daylight throughout.