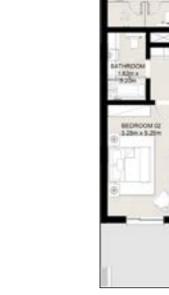

#### Three Level Townhouse

3BR-TYPE-3E-G1-TH+ (3 BEDROOMS + FAMILY)

END UNIT BUA: 350.67 SQM (3775 SQFT) MID UNIT BUA: 342.93 SQM (3691 SQFT)

second floor

田間

Disclaimer: Plans, details and unit orientation included are indicative only and are subject to change by the developer/seller at its sole discretion without notice and/or liability. All images, including features, finishes, furnishings, view and scale are illustrative only. Final areas, orientation, dimensions, layout and materials may differ from those stated.

#### Two Level Townhouse

3BR-TYPE-3E-G1-TH+ (3 BEDROOMS)

END UNIT BUA : 248.63 SQM (2676 SQFT) MID UNIT BUA: 243.22 SQM (2618 SQFT)

ground floor

first floor