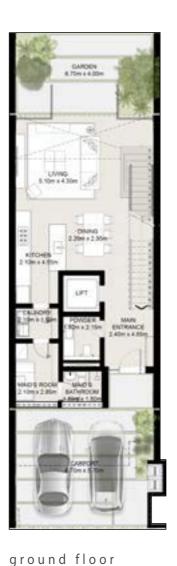

#### Two Level Townhouse

3BR-TYPE-3E-G1-TH+ (3 BEDROOMS)

END UNIT BUA : 248.63 SQM (2676 SQFT) MID UNIT BUA: 243.22 SQM (2618 SQFT)

ground floor

first floor