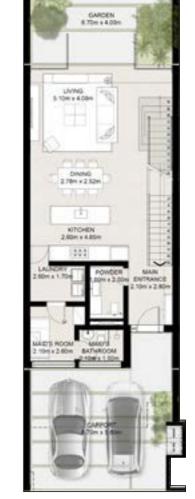

#### Two Level Townhouse

3BR-TYPE-3E-G1-TH+ (3 BEDROOMS)

END UNIT BUA : 248.63 SQM (2676 SQFT) MID UNIT BUA: 243.22 SQM (2618 SQFT)

ground floor

first floor