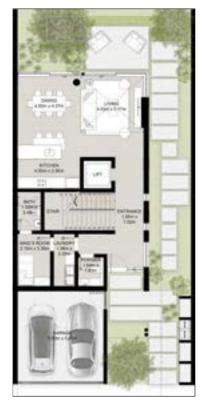

#### Two Level Townhouse

3BR-TYPE-3E-G1-TH+ (3 BEDROOMS)

END UNIT BUA : 248.63 SQM (2676 SQFT) MID UNIT BUA: 243.22 SQM (2618 SQFT)

ground floor

first floor