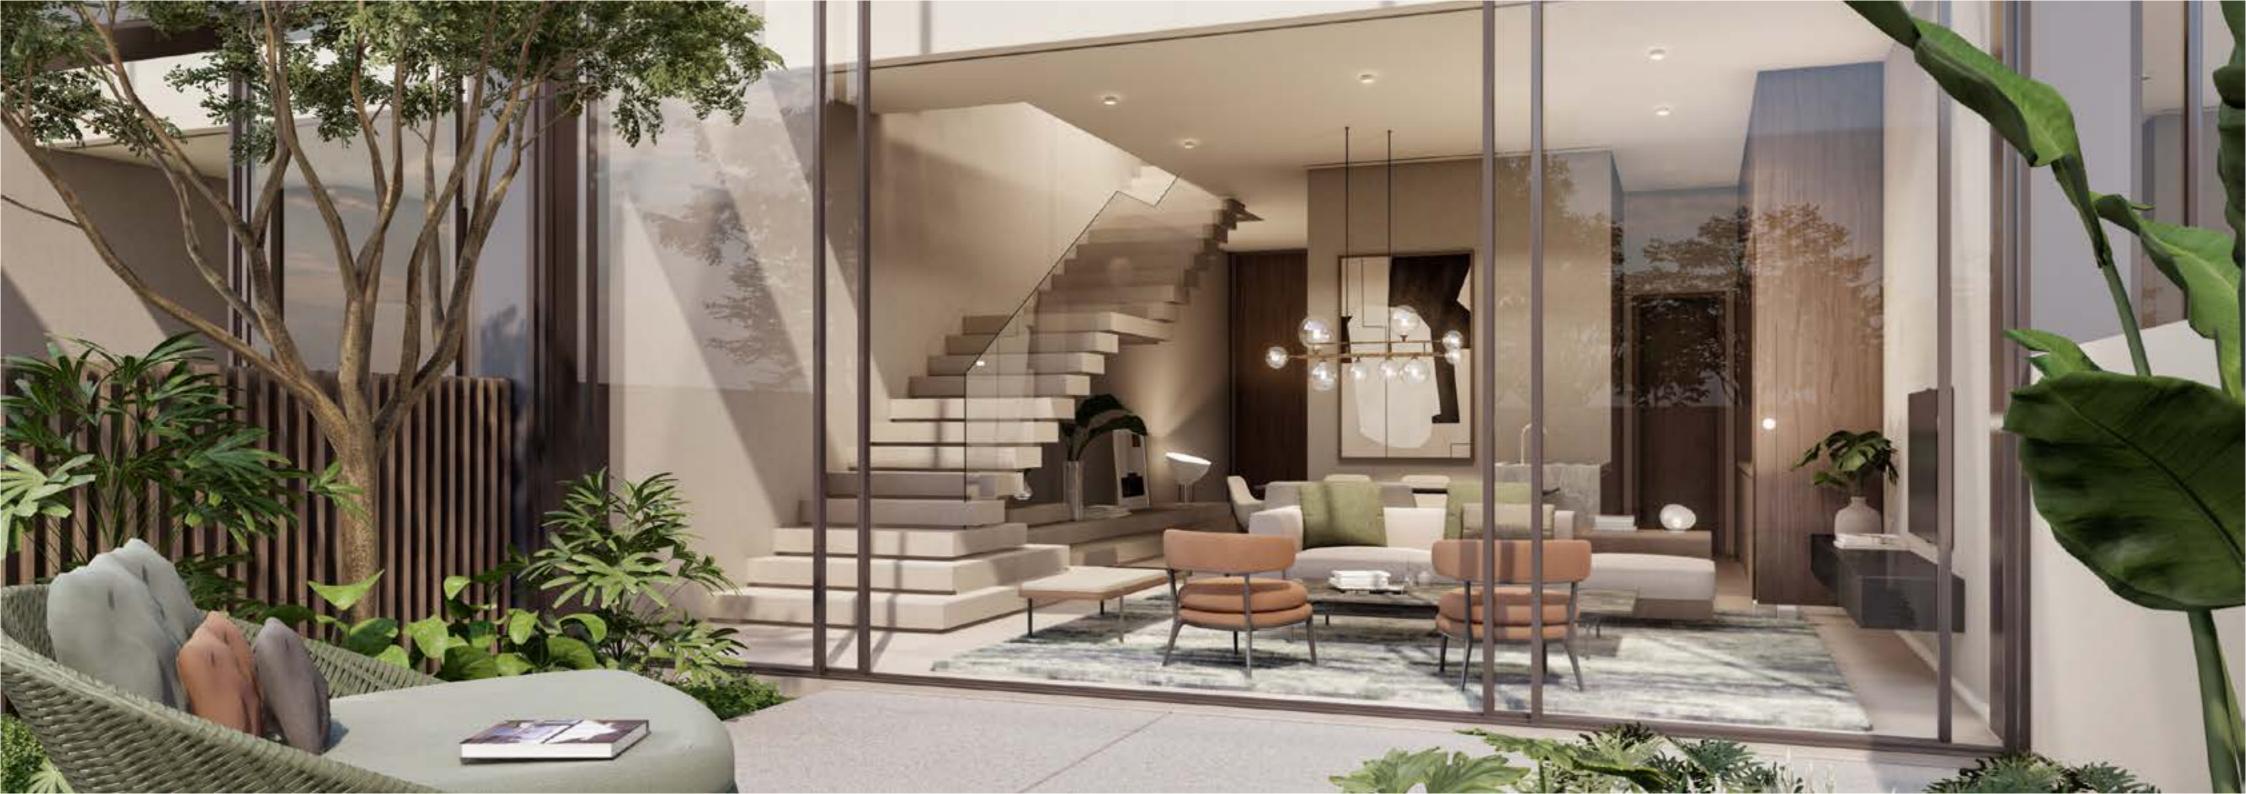

## Where Light & Day Meet

Light, bright and airy design, with glass and heighten ceilings to absorb the daylight throughout.