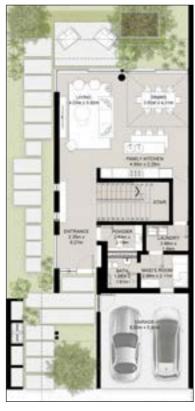

#### Two Level Townhouse

3BR-TYPE-3E-G1-TH+ (3 BEDROOMS)

END UNIT BUA : 248.63 SQM (2676 SQFT) MID UNIT BUA: 243.22 SQM (2618 SQFT)

ground floor

first floor